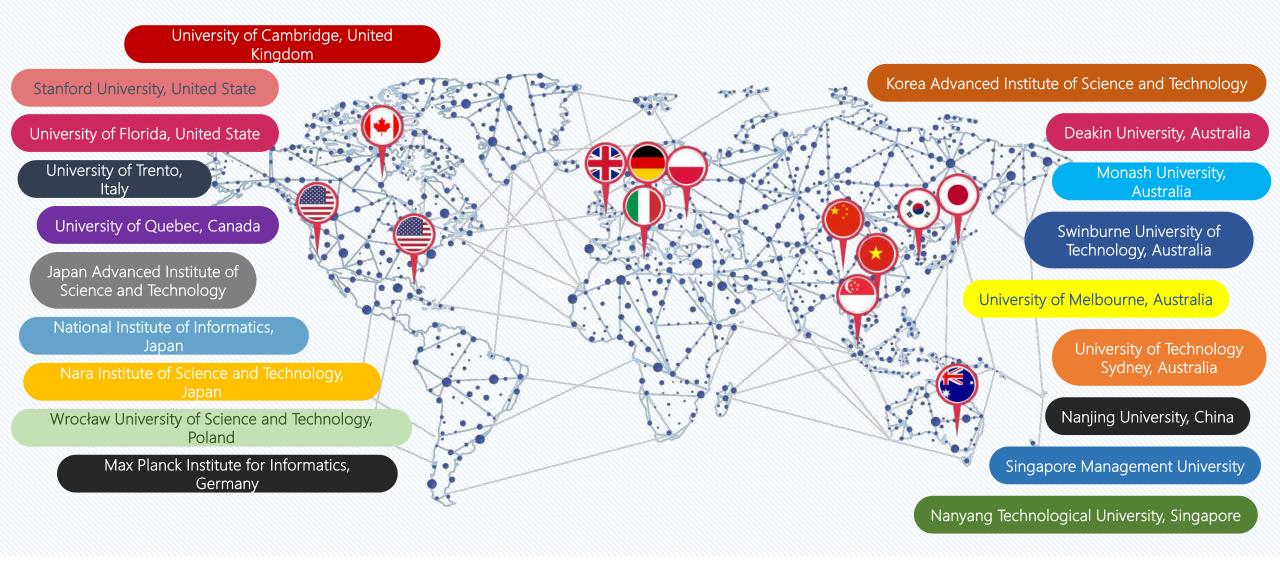

## COLLABORATION

#### COLLABORATION

#### COLLABORATION

With prof. N. Collier at EMNLP 2018, Belgium

Prof. Katayama (President, **JAIST – Japan**) visited DIS

Seminar with **Datasection Group**. Japan

Signed MOU with Kyioki Lab, Keio University

Collaborated with Saltlux Corp, Korea, held a seminar on Opinion Mining, 2010

Presented at ACIIDS 2018, Danang, Vietnam