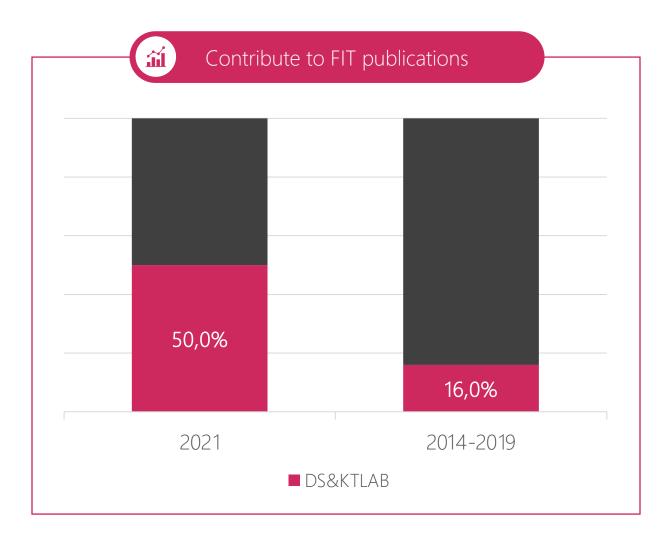

#### PUBLICATIONS

~20 publications each year

Top conferences: IJCAI, AAAI, ACL, KDD, ACM TALIP, CoNLL, WWW, EMNLP, NAACL, ACM CIKM, etc.

ISI, SCI, SCIE journal: PLoS One, Oxford Database, Bioinformatics, ACM TWEB, IEEE TKDE, Journal on AI Tools, etc,