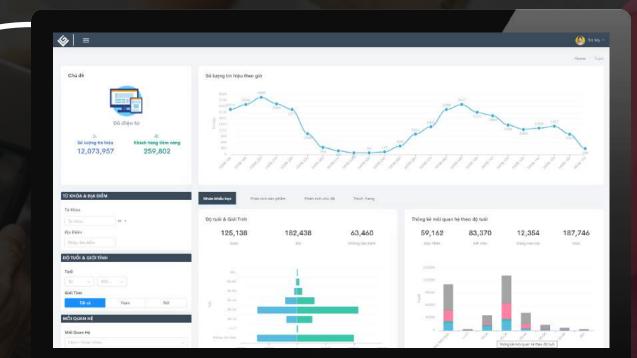

#### DC: DEEP CUSTOMER

An automated customer analytics and understanding platform towards application in retail, e-commerce, and online advertising.

- Customer insight
- > Market research
- Business/marketing analytic
  - → Price optimization
- > Up-sell/cross-sell Recommendation

Machine learning (Deep Learning, Image Processing, Natural Language Processing, etc.); Big data; Business model canvas