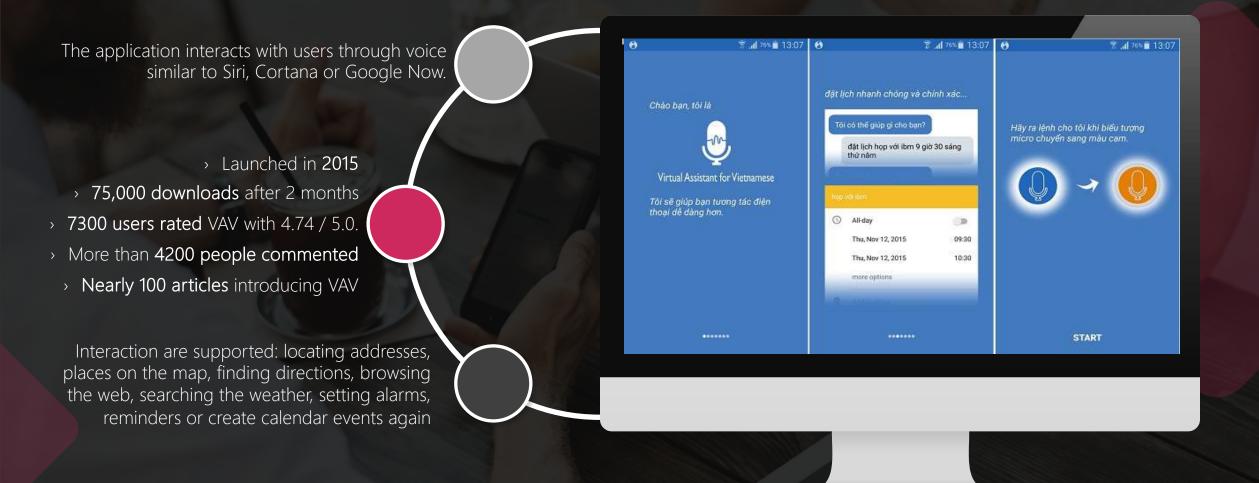

| Singapore            | Australia         | Amazon             |
| Technology                        | Japan                 |                      |                   | Germany            |
| China<br>🔶 🌢 🌢                    | • • •                 | • • •                | • • •             | • • •              |



## OUR PROJECTS



#### DC: DEEP CUSTOMER

An automated customer analytics and understanding platform towards application in retail, e-commerce, and online advertising.

- Customer insight
- > Market research
- Business/marketing analytic
  - → Price optimization
- > Up-sell/cross-sell Recommendation

Machine learning (Deep Learning, Image Processing, Natural Language Processing, etc.); Big data; Business model canvas





#### **VAV:** VIRTUAL ASSISTANT FOR VIETNAMESE



DS&KTLAB, FIT

#### OTHER PROJECTS



VnLoc: News Event Monitoring





| trena tổng về 342. Tim hất 0.05 giáy                                                                                                                                                                                                                                                                                                                                                                                                     |
|--------------------------------------------------------------------------------------------------------------------------------------------------------------------------------------------------------------------------------------------------------------------------------------------------------